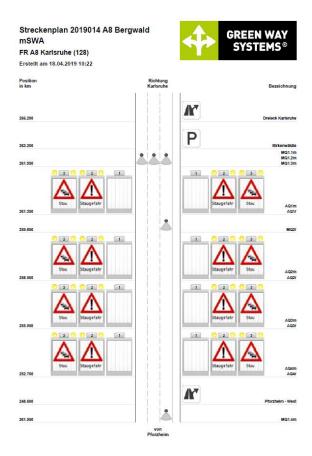

Pic 1: Taking into operation system A5 Baden-Baden Pic 2: Route plan A8 Bergwald direction KA