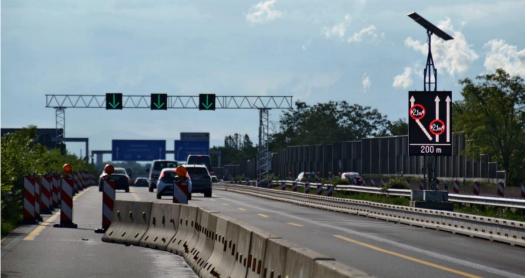

## Changing traffic guidance system on motorway A650 junction Oggersheim

Green Way Systems was tasked to install and operate the traffic management equipment for a changing traffic guidance system in the course of the second part of the fundamental extension of motorway A650 between junction Oggersheimer Kreuz and state road B37 in Ludwigshafen.

In addition to the control of the entire system by the sub-master station of Green Way Systems, the installation consists of 2 mobile sign gantries with each 3 LED lane control signs, 8 variable message signs in LED-RGB full matrix technology and 2 traffic camera locations.

Bild 1+2: Anzeigestandorte für Spurlenkung und Fahrspursignalisierung