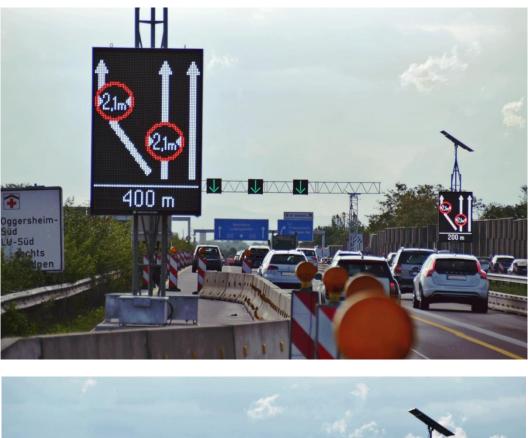

## Changing traffic guidance system on motorway A650 junction Oggersheim

Green Way Systems was tasked to install and operate the traffic management equipment for a changing traffic guidance system in the course of the second part of the fundamental extension of motorway A650 between junction Oggersheimer Kreuz and state road B37 in Ludwigshafen.

In addition to the control of the entire system by the sub-master station of Green Way Systems, the installation consists of 2 mobile sign gantries with each 3 LED lane control signs, 8 variable message signs in LED-RGB full matrix technology and 2 traffic camera locations.

Bild 1+2: Anzeigestandorte für Spurlenkung und Fahrspursignalisierung