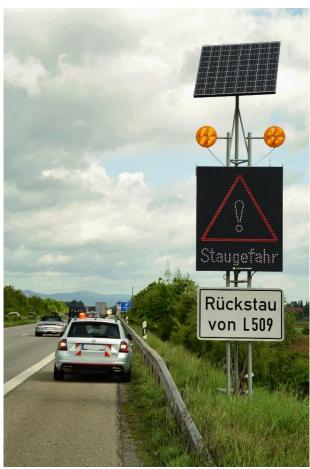

Four temporary traffic jam warning systems with a total of 13 display locations and 7 detection cross sections were installed on the neighbouring motorway A65. Eight additional display locations with LED-RGB full matrix signs inform long-range ahead of the construction site about the interference and the rerouting options.

All system components are operated energy self-sufficient via solar energy plants with battery buffering.

Pic 2: display location dynamic rerouting