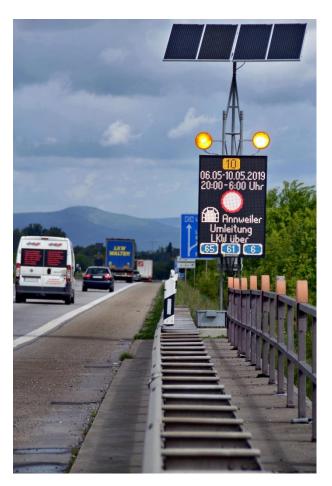

Four temporary traffic jam warning systems with a total of 13 display locations and 7 detection cross sections were installed on the neighbouring motorway A65. Eight additional display locations with LED-RGB full matrix signs inform long-range ahead of the construction site about the interference and the rerouting options.

All system components are operated energy self-sufficient via solar energy plants with battery buffering.

Pic 2: display location dynamic rerouting